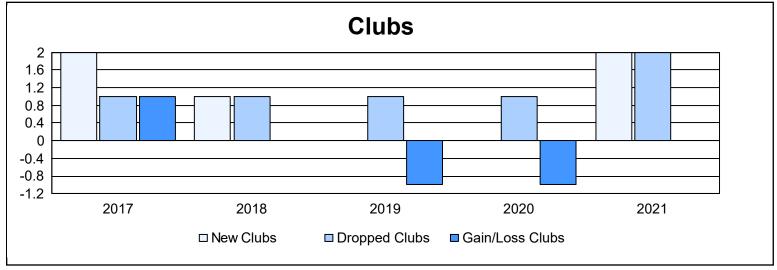

District 5M 5 As of June 2021 Cumulative

| Year      | New<br>Clubs | Dropped<br>Clubs | Gain/<br>Loss<br>Clubs | New<br>Members | Charter<br>Members | Reinstate<br>Members | Transfer<br>Members | Total<br>Member<br>Added | Total<br>Members<br>Dropped | Gain/<br>Loss<br>Members |
|-----------|--------------|------------------|------------------------|----------------|--------------------|----------------------|---------------------|--------------------------|-----------------------------|--------------------------|
| 2016-2017 | 2            | 1                | 1                      | 169            | 44                 | 3                    | 8                   | 224                      | 123                         | 101                      |
| 2017-2018 | 1            | 1                | 0                      | 96             | 21                 | 29                   | 9                   | 155                      | 238                         | -83                      |
| 2018-2019 | 0            | 1                | -1                     | 118            | 4                  | 6                    | 17                  | 145                      | 182                         | -37                      |
| 2019-2020 | 0            | 1                | -1                     | 108            | 2                  | 5                    | 6                   | 121                      | 147                         | -26                      |
| 2020-2021 | 2            | 2                | 0                      | 104            | 57                 | 5                    | 3                   | 169                      | 181                         | -12                      |
| Average   | 1            | 1                | 0                      | 119            | 26                 | 10                   | 9                   | 163                      | 174                         | -11                      |